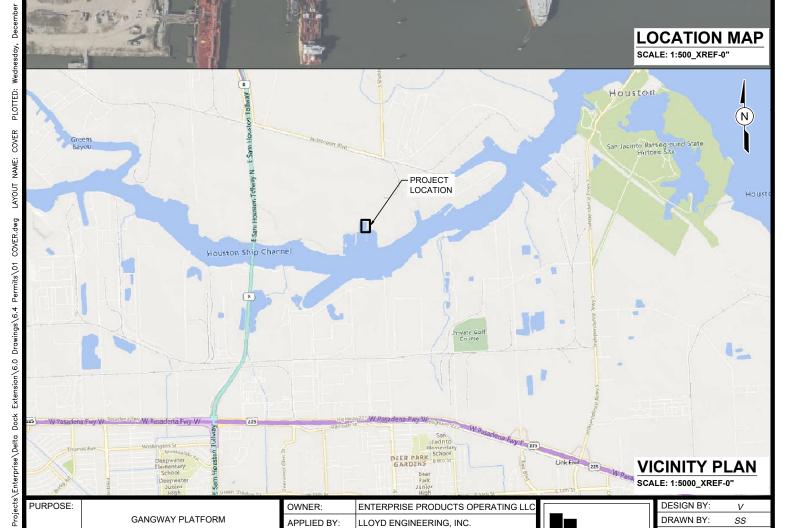

10:04am USER: ssedik

06, 2023

L:\LEI

NAME:

LOCATION:

HOUSTON, TEXAS

SWG-2008-00073

HARRIS COUNTY