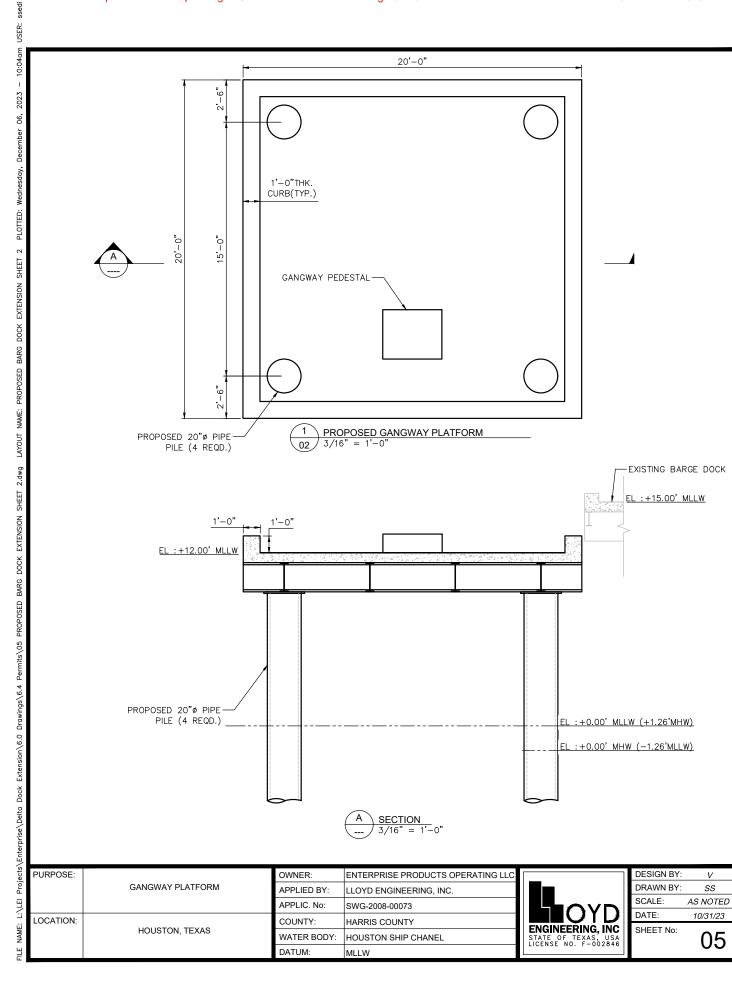

10:04am USER: ssedik

06, 2023

L:\LEI

NAME:

LOCATION:

HOUSTON, TEXAS



SWG-2008-00073

HARRIS COUNTY

MLLW

HOUSTON SHIP CHANEL

APPLIC. No:

WATER BODY:

COUNTY:

DATUM:

AS NOTED

10/31/23

01

SCALE:

SHEET No:

DATE:

ENGINEERING, INC

STATE OF TEXAS, USA LICENSE NO. F-002846

02

STATE OF TEXAS, USA LICENSE NO. F-002846



WATER BODY:

DATUM:

HOUSTON SHIP CHANEL



Extension\6.0 Drawings\6.4 Permits\03 SITE LAYOUT.dwg Projects\Enterprise\Delta Dock L:\LEI NAME:

APPLIC. No: SWG-2008-00073 LOCATION: COUNTY: HARRIS COUNTY HOUSTON, TEXAS WATER BODY: HOUSTON SHIP CHANEL DATUM: MLLW



| SHEET No:  | 03       |
|------------|----------|
| DATE:      | 10/31/23 |
| SCALE:     | AS NOTED |
| DRAWN BY:  | SS       |
| DESIGN BY: | V        |



DATUM: