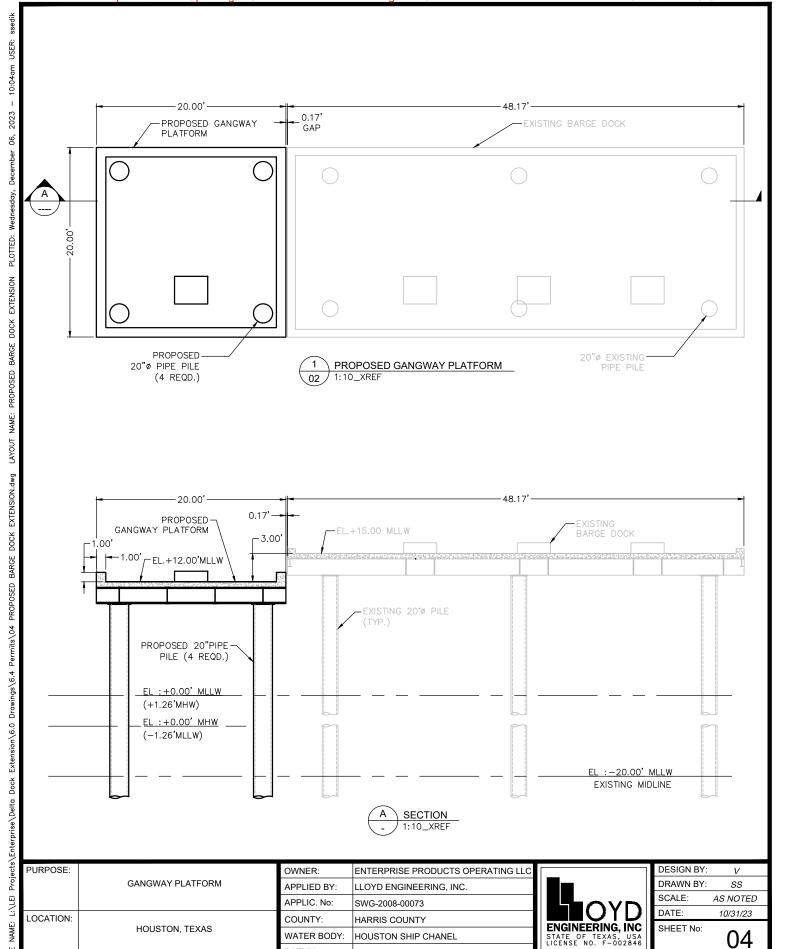

MLLW

HOUSTON SHIP CHANEL

APPLIC. No:

WATER BODY:

COUNTY:

DATUM:

AS NOTED

10/31/23