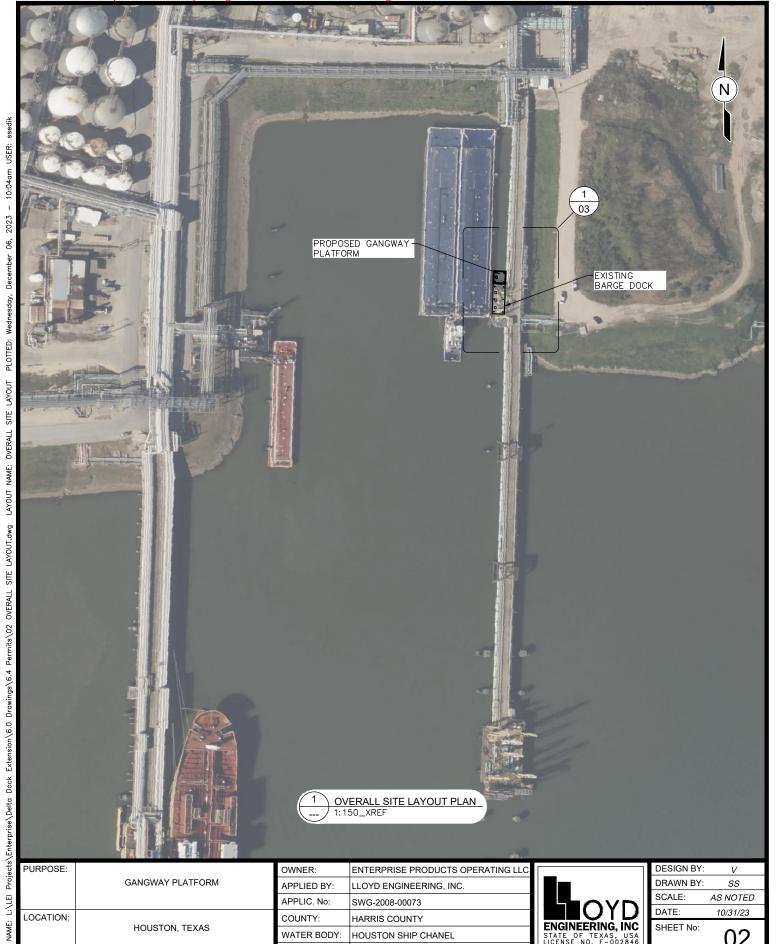

01

SCALE:

SHEET No:

DATE:

ENGINEERING, INC

STATE OF TEXAS, USA LICENSE NO. F-002846

02

STATE OF TEXAS, USA LICENSE NO. F-002846