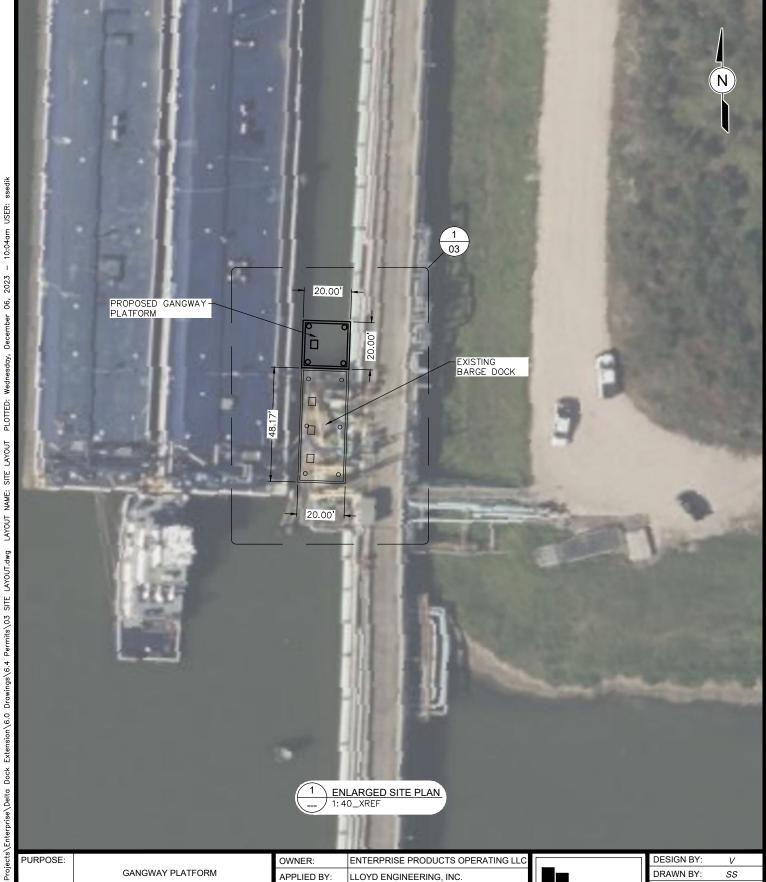

WATER BODY:

DATUM:

HOUSTON SHIP CHANEL

Extension\6.0 Drawings\6.4 Permits\03 SITE LAYOUT.dwg Projects\Enterprise\Delta Dock L:\LEI NAME:

APPLIC. No: SWG-2008-00073 LOCATION: COUNTY: HARRIS COUNTY HOUSTON, TEXAS WATER BODY: HOUSTON SHIP CHANEL DATUM: MLLW

| SHEET No:  | 03       |
|------------|----------|
| DATE:      | 10/31/23 |
| SCALE:     | AS NOTED |
| DRAWN BY:  | SS       |
| DESIGN BY: | V        |

DATUM: